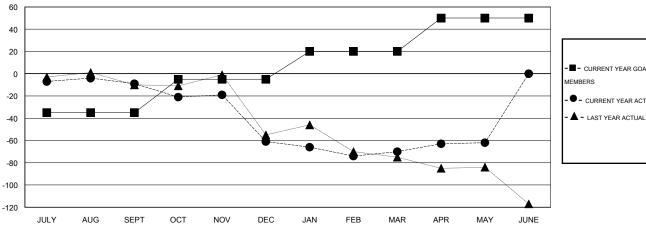

## GOALS AND ACTUAL NEW CLUBS CUMULATIVE

| - ■ - CURRENT YEAR GOALS FOR NEW |  |
|----------------------------------|--|
| MEMBERS                          |  |
| - CURRENT YEAR ACTUAL MEMBERS    |  |

▲ - LAST YEAR ACTUAL MEMBERS